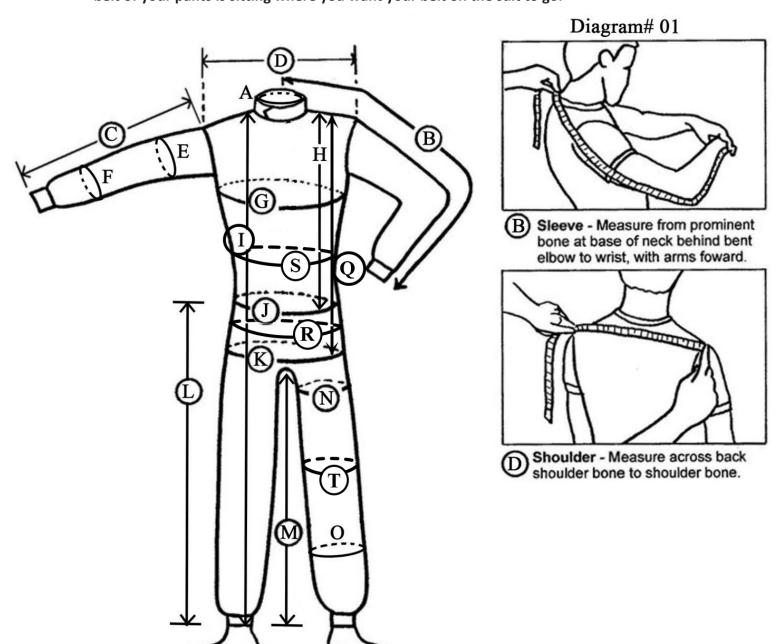

## Build Your Custom ZR-40 or ZR-60 Suit SUIT MEASUREMENTS

Your care in reading these instructions carefully will ultimately determine the fit of your suit.

- Please take all the measurements requested on this form carefully and precisely.
- Ensure to take the measurement in Inches.
- Stand erect, ask someone to help measure you with a fabric measuring tape.
- The measurements should be taken wearing standard fitting clothing.
- Do not allow for any tolerances and ensure pockets are empty with shirt tucked in. Make sure the belt of your pants is sitting where you want your belt on the suit to go.

M

| lea | surements:                                                                                                |
|-----|-----------------------------------------------------------------------------------------------------------|
| A.  | Neck Circumference: Measure around base of neck                                                           |
| B.  | Sleeves: Measure from center of back to wrist bone. (See Diagram# 01)                                     |
| C.  | Sleeves Straight Arm: Measure from shoulder tip to wrist                                                  |
| D.  | Shoulder Width: This measurement is the width across shoulders, Shoulder tip to shoulder tip. (Not        |
|     | shirt seam   See Diagram# 02)                                                                             |
| E.  | Bicep circumference: Measure at the widest point around bicep, with muscle taut                           |
| F.  | Forearm circumference: Measure at largest point around forearm, with muscle taut                          |
| G.  | Chest: Measure directly under arms, with arms down, around largest part of chest or breasts               |
| Н.  | Position of belt: Measure from center of the shoulder to belt line                                        |
| l.  | Body length: Measure from center of the shoulder to ankle                                                 |
| J.  | Waist Circumference: Measure above belt line, around largest part of waist/stomach                        |
| K.  | Hip Circumference: Measure around widest part of hips/buttocks. Ensure pockets are empty                  |
| L.  | Outside Leg: Measure from your belt line to floor, along on outside of leg                                |
| M.  | Inside leg: Measure from crotch to ankle bone, along inside of leg. Ensure pants are pulled up like where |
|     | your underwear would sit on you. (not like jeans hanging down to knees)                                   |
| N.  | Thigh Circumference: Measure around widest part of thigh. (4 Inches down from the crotch)                 |
| Ο.  | Calf circumference: Measure around the widest part of calf                                                |
| Ρ.  | Crotch: Measure from front neck, through under the crotch to the back of neck                             |
| Q.  | Jacket Length: Measure from center of shoulder to 5in below belt line                                     |

S. Midsection Circumference: Measure around largest part of midsection, between chest and waist. \_\_\_\_\_

R. Real Waist (Belt Line) Circumference: Measure around normal belt line.

T. **Knee Circumference:** Measure around widest part of knee. \_\_\_\_\_