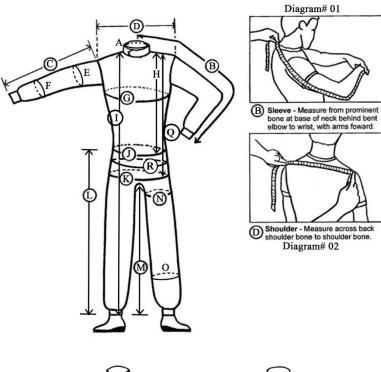

## Build Your Custom ZR-40 or ZR-60 Suit SUIT MEASUREMENTS

Your care in reading these instructions carefully will ultimately determine the fit of your suit.

- Please take all the measurements requested on this form carefully and precisely.
- Ensure to take the measurement in Inches.
- Stand erect, ask someone to help measure you with a fabric measuring tape.
- The measurements should be taken wearing standard fitting clothing.
- Do not allow for any tolerances and ensure pockets are empty with shirt tucked in. Make sure the belt of your pants is sitting where you want your belt on the suit to go.

M

| lea | surements:                                                                                                |
|-----|-----------------------------------------------------------------------------------------------------------|
| A.  | Neck Circumference: Measure around base of neck                                                           |
| B.  | Sleeves: Measure from center of back to wrist bone. (See Diagram# 01)                                     |
| C.  | Sleeves Straight Arm: Measure from shoulder tip to wrist                                                  |
| D.  | Shoulder Width: This measurement is the width across shoulders, Shoulder tip to shoulder tip. (Not        |
|     | shirt seam   See Diagram# 02)                                                                             |
| E.  | Bicep circumference: Measure at the widest point around bicep, with muscle taut                           |
| F.  | Forearm circumference: Measure at largest point around forearm, with muscle taut                          |
| G.  | Chest: Measure directly under arms, with arms down, around largest part of chest or breasts               |
| Н.  | Position of belt: Measure from center of the shoulder to belt line                                        |
| l.  | Body length: Measure from center of the shoulder to ankle                                                 |
| J.  | Waist Circumference: Measure above belt line, around largest part of waist/stomach                        |
| K.  | Hip Circumference: Measure around widest part of hips/buttocks. Ensure pockets are empty                  |
| L.  | Outside Leg: Measure from your belt line to floor, along on outside of leg                                |
| M.  | Inside leg: Measure from crotch to ankle bone, along inside of leg. Ensure pants are pulled up like where |
|     | your underwear would sit on you. (not like jeans hanging down to knees)                                   |
| N.  | Thigh Circumference: Measure around widest part of thigh. (4 Inches down from the crotch)                 |
| Ο.  | Calf circumference: Measure around the widest part of calf                                                |
| Ρ.  | Crotch: Measure from front neck, through under the crotch to the back of neck                             |
| Q.  | Jacket Length: Measure from center of shoulder to 5in below belt line                                     |

S. Midsection Circumference: Measure around largest part of midsection, between chest and waist. \_\_\_\_\_

R. Real Waist (Belt Line) Circumference: Measure around normal belt line.

T. **Knee Circumference:** Measure around widest part of knee. \_\_\_\_\_