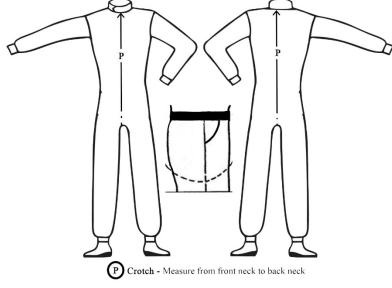

M

| lea | surements:                                                                                                |
|-----|-----------------------------------------------------------------------------------------------------------|
| A.  | Neck Circumference: Measure around base of neck                                                           |
| B.  | Sleeves: Measure from center of back to wrist bone. (See Diagram# 01)                                     |
| C.  | Sleeves Straight Arm: Measure from shoulder tip to wrist                                                  |
| D.  | Shoulder Width: This measurement is the width across shoulders, Shoulder tip to shoulder tip. (Not        |
|     | shirt seam   See Diagram# 02)                                                                             |
| E.  | Bicep circumference: Measure at the widest point around bicep, with muscle taut                           |
| F.  | Forearm circumference: Measure at largest point around forearm, with muscle taut                          |
| G.  | Chest: Measure directly under arms, with arms down, around largest part of chest or breasts               |
| Н.  | Position of belt: Measure from center of the shoulder to belt line                                        |
| l.  | Body length: Measure from center of the shoulder to ankle                                                 |
| J.  | Waist Circumference: Measure above belt line, around largest part of waist/stomach                        |
| K.  | Hip Circumference: Measure around widest part of hips/buttocks. Ensure pockets are empty                  |
| L.  | Outside Leg: Measure from your belt line to floor, along on outside of leg                                |
| M.  | Inside leg: Measure from crotch to ankle bone, along inside of leg. Ensure pants are pulled up like where |
|     | your underwear would sit on you. (not like jeans hanging down to knees)                                   |
| N.  | Thigh Circumference: Measure around widest part of thigh. (4 Inches down from the crotch)                 |
| Ο.  | Calf circumference: Measure around the widest part of calf                                                |
| Ρ.  | Crotch: Measure from front neck, through under the crotch to the back of neck                             |
| Q.  | Jacket Length: Measure from center of shoulder to 5in below belt line                                     |